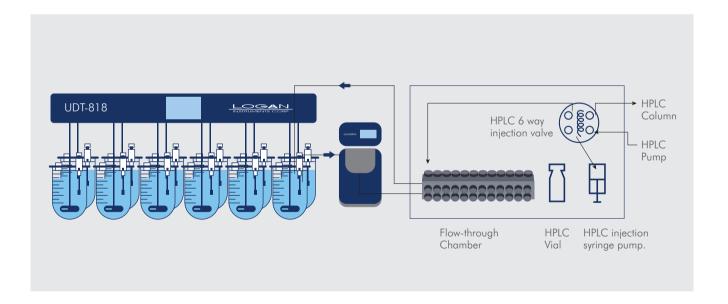

#### Product introduction

SYSTEM ADIS 1200 is an automated dissolution HPLC injection system. It contains a dissolution tester, SYP-1200 syringe pumps and a sample injector. This system can collect samples, provide dilution, media replacement, system self-cleaning, HPLC injections/analysis, generate dissolution reports.