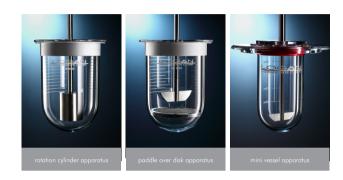

#### Extended functions

- Expandable to 2 or 3 speed zones, which provides different stirring rates, and shortens R&D period
- Compatible with mini vessel apparatus, rotation cylinder apparatus, paddle over disk apparatus and flow-thru cell apparatus
- Compatible with basket/paddle method camera system, which can record dissolution images
- Temperature sensor in each dissolution vessel to examine and record temperature individually \
- Includes dual vessel cover, totally eliminate media evaporation
- Supports remote monitoring on application