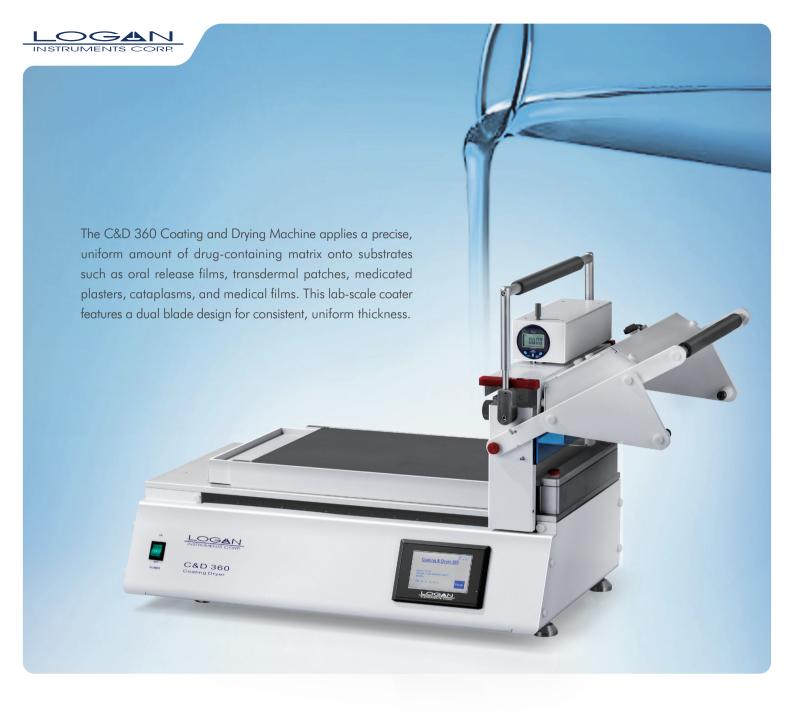

## C&D 360

## **Coating & Drying Machine**

## **Key Features**

- Robust, vibration-free operation to ensure uniform coating
- Dual-blade coating option to enhance coating uniformity
- Waste collection tray minimizes sample waste
- Adjustable and detachable blades for easy cleaning
- Level adjustment
- Touchscreen display with multi-language support
- Manual and automated CNC mode for precise coating thickness control
- Optional heating and drying system with odor adsorption and ventilation-assisted cooling